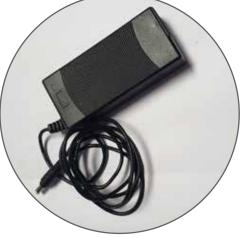

Qty.1 - Nylon Carry Bag

Qty.2 - 20w LED Strips

Qty.1 - 6' DC Cable

Qty.1 - UL Power Plug

Qty.1 - AC Transformer

Qty.1 - 4 Sided Graphic w/ Full Color Front Side

Remove all contents from carrying case.

Separate and apply each LED strip to the legs of the table - on opposite sides (one at each end).

Slide adjustable clamp over vertical legs (towards the front graphic).

Connect AC cable (black) to DC cable (white).

Connect DC cable (white) to LED strip.

Drape throw over table. Slip corner feet under each table leg to secure and keep throw taut. Connect power plug to wall to turn LED strips on.