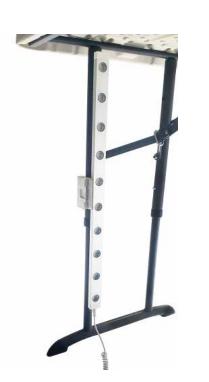

Qty.1 - Nylon Carry Bag

Qty.2 - 20w LED Strips

Qty.1 - 6' DC Cable

Qty.1 - UL Power Plug

Qty.1 - AC Transformer

Qty.1 - 4 Sided Graphic w/ Full Color Front Side

Remove all contents from carrying case.

Separate and apply each LED strip to the legs of the table - on opposite sides (one at each end).

Slide adjustable clamp over vertical legs (towards the front graphic).

Connect AC cable (black) to DC cable (white).

Connect DC cable (white) to LED strip.

Drape throw over table. Slip corner feet under each table leg to secure and keep throw taut. Connect power plug to wall to turn LED strips on.