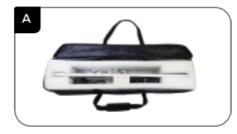

Qty.1 - Nylon Carry Bag

Qty.2 - 20w LED Strips

Qty.1 - 6' DC Cable

Qty.1 - UL Power Plug

Qty.1 - AC Transformer

Qty.1 - 4 Sided Graphic w/ Full Color Front Side

Remove all contents from carrying case.

Separate and apply each LED strip to the legs of the table - on opposite sides (one at each end).