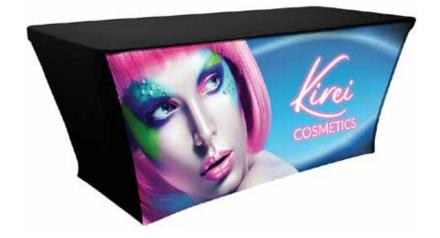

## BACKLIT TABLE THROW FULL COLOR FRONT 8FT

## PRODUCT DESCRIPTION

New Backlit Table Throws are now available! Light up your front panel custom graphic that is made to fit 8ft. tables. This throw is finished 4-sided - which completely covers the front, back and sides of the table. Our Backlit Table Throws fit tapered and taut around the table and secures under its legs with sewn-in rubber feet at each corner.