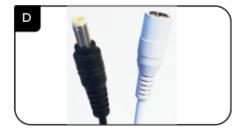

Slide adjustable clamp over vertical legs (towards the front graphic).

Connect AC cable (black) to DC cable (white).

Connect DC cable (white) to LED strip.

Drape throw over table. Slip corner feet under each table leg to secure and keep throw taut. Connect power plug to wall to turn LED strips on.