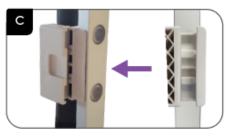

Slide adjustable clamp over vertical legs (towards the front graphic).

Connect AC cable (black) to DC cable (white).

Connect DC cable (white) to LED strip.

Drape throw over table. Slip corner feet under each table leg to secure and keep throw taut. Connect power plug to wall to turn LED strips on.