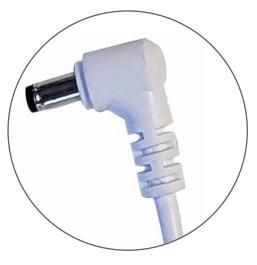

Slide adjustable clamp over vertical legs (towards the front graphic).

Connect AC cable (black) to DC cable (white).

Connect DC cable (white) to LED strip.

Drape throw over table. Slip corner feet under each table leg to secure and keep throw taut. Connect power plug to wall to turn LED strips on.