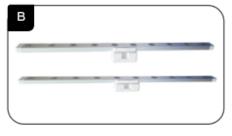

Qty.1 - Nylon Carry Bag

Qty.2 - 20w LED Strips

Qty.1 - 6' DC Cable

Qty.1 - UL Power Plug

Qty.1 - AC Transformer

Qty.1 - 4 Sided Graphic w/ Full Color Front Side

Remove all contents from carrying case.

Separate and apply each LED strip to the legs of the table - on opposite sides (one at each end).

Slide adjustable clamp over vertical legs (towards the front graphic).

Connect AC cable (black) to DC cable (white).

Connect DC cable (white) to LED strip.

Drape throw over table. Slip corner feet under each table leg to secure and keep throw taut. Connect power plug to wall to turn LED strips on.