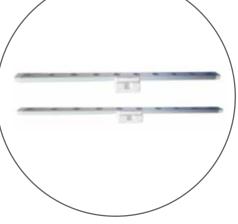

Qty.1 - Nylon Carry Bag

Qty.2 - 20w LED Strips

Qty.1 - 6' DC Cable

Qty.1 - UL Power Plug

Qty.1 - AC Transformer

Qty.1 - 4 Sided Graphic w/ Full Color Front Side

Remove all contents from carrying case.

Separate and apply each LED strip to the legs of the table - on opposite sides (one at each end).