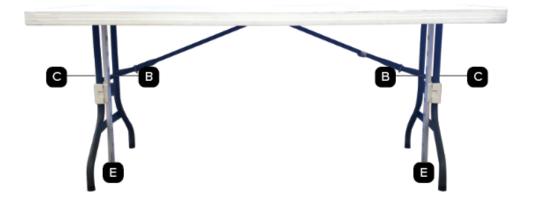

Qty.1 - Nylon Carry Bag

Qty.2 - 20w LED Strips

Qty.1 - 6' DC Cable

Qty.1 - UL Power Plug

Qty.1 - AC Transformer

Qty.1 - 4 Sided Graphic w/ Full Color Front Side

Remove all contents from carrying case.

Separate and apply each LED strip to the legs of the table - on opposite sides (one at each end).

Slide adjustable clamp over vertical legs (towards the front graphic).

Connect AC cable (black) to DC cable (white).

Connect DC cable (white) to LED strip.

Drape throw over table. Slip corner feet under each table leg to secure and keep throw taut. Connect power plug to wall to turn LED strips on.