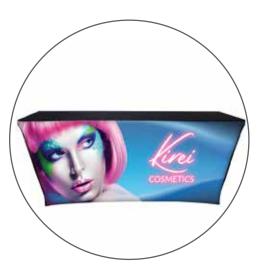

## BACKLIT TABLE THROW FULL COLOR FRONT 8FT

## PRODUCT DESCRIPTION

New Backlit Table Throws are now available! Light up your front panel custom graphic that is made to fit 8ft. tables. This throw is finished 4-sided - which completely covers the front, back and sides of the table. Our Backlit Table Throws fit tapered and taut around the table and secures under its legs with sewn-in rubber feet at each corner.