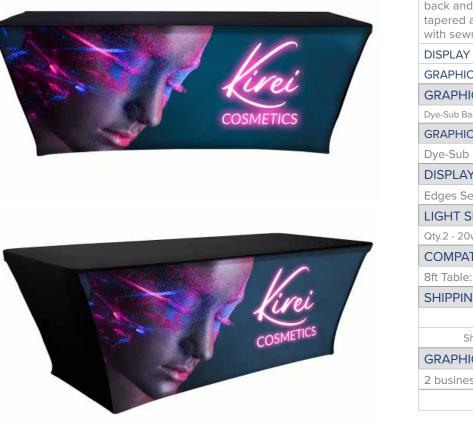

## BACKLIT TABLE THROW FULL COLOR FRONT 8FT

## PRODUCT DESCRIPTION

New Backlit Table Throws are now available! Light up your front panel custom graphic that is made to fit 8ft. tables. This throw is finished 4-sided - which completely covers the front, back and sides of the table. Our Backlit Table Throws fit tapered and taut around the table and secures under its legs with sewn-in rubber feet at each corner.

| DISPLAY DIMENSION                                                            | 96" W x 29" H x 23.5" D |
|------------------------------------------------------------------------------|-------------------------|
| GRAPHIC DIMENSIONS                                                           | 100"W x 32.5"H          |
| GRAPHIC MATERIAL                                                             |                         |
| Dye-Sub Backlit Fabric (Front) / Black Stretch Fabric (Top, Back, and Sides) |                         |
| GRAPHIC FINISHING                                                            |                         |
| Dye-Sub Printing (Front Panel)                                               |                         |
| DISPLAY CONSTRUCTION                                                         |                         |
| Edges Sewn                                                                   |                         |
| LIGHT SPECIFICATION                                                          |                         |
| Qty.2 - 20w LED Strips - 10 LED lights per strip / 2w each                   |                         |
| COMPATIBLE TABLE SIZE                                                        |                         |
| 8ft Table: 96" L x 24" W x 29" H                                             |                         |
| SHIPPING WEIGHTS & DIMENSIONS                                                |                         |
| Shipping Weight                                                              | 7 lbs                   |
| Shipping Dimensions                                                          | 28" L x 6" W x 6" H     |
| GRAPHIC TURN AROUND TIME                                                     |                         |
| 2 business day after proof approval                                          |                         |
| AVAILABILITY CA                                                              |                         |
|                                                                              |                         |