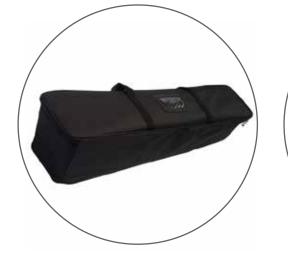

Qty.1 - Nylon Carry Bag

Qty.2 - 20w LED Strips

Qty.1 - 6' DC Cable

Qty.1 - UL Power Plug

Qty.1 - AC Transformer

Qty.1 - 4 Sided Graphic w/ Full Color Front Side

Remove all contents from carrying case.

Separate and apply each LED strip to the legs of the table - on opposite sides (one at each end).