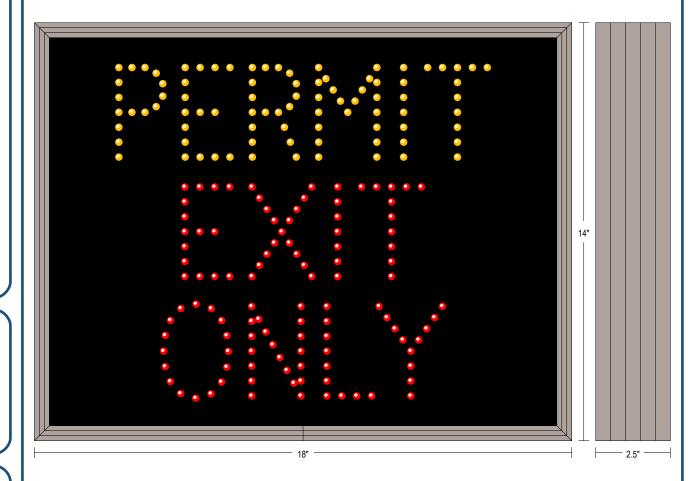

## **DIMENSIONS**

14" H x 18" W x 2.5" D (est. 5.592 lbs)

#### **MESSAGE**

Illumination: Super bright direct view LEDs. Message blanks out when off. Sign Messages: See message table below

| MESSAGE          | LED/COLOR                 | HEIGHT | AMPS        |
|------------------|---------------------------|--------|-------------|
| PERMIT EXIT ONLY | Amber, Red Wide Angle LED | 3.0"   | 0.096-0.042 |

NOTE: Above messages are independently controlled.

# **Product View**

NOTE: Sign image may not exactly represent the finished product. For illustration purposes only.