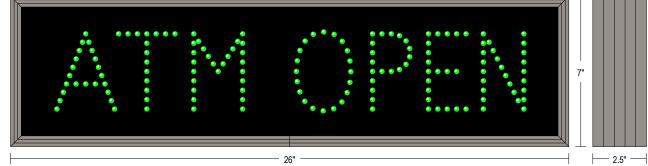

# PRODUCT ID: 5955

Outdoor Blank-out LED Direct-view Sign

## **DIMENSIONS**

7" H x 26" W x 2.5" D (est. 5.483 lbs)

CLASS CLASS: TCL Series Control Method: Switch (not included) or external relay.

### MESSAGE

Illumination: Super bright direct view LEDs. Message blanks out when off. Sign Messages: See message table below

#### **MESSAGE** LED/COLOR | HEIGHT | AMPS

ATM OPEN Green Wide Angle LED 3.5"

NOTE: Above messages are independently controlled.

# **Product View**

NOTE: Sign image may not exactly represent the finished product. For illustration purposes only.

REV 0 | 04012014 | amv