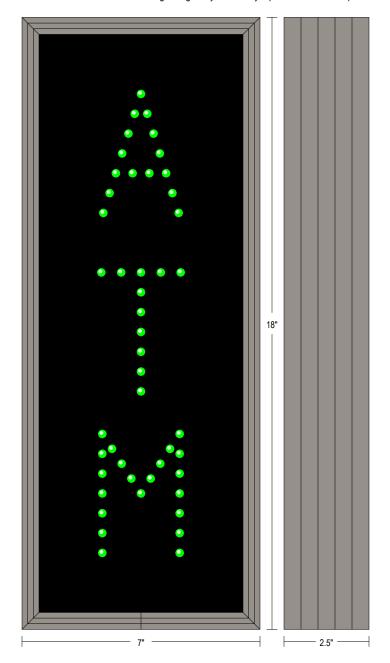

#### **DIMENSIONS**

18" H x 7" W x 2.5" D (est. 3.926 lbs)

CLASS CLASS: TCL Series Control Method: Switch (not included) or external relay.

#### MESSAGE

Illumination: Super bright direct view LEDs. Message blanks out when off. Sign Messages: See message table below

#### **MESSAGE** LED/COLOR | HEIGHT | AMPS

A T M Green Wide Angle LED 3.5"

NOTE: Above messages are independently controlled.

# **Product View**

NOTE: Sign image may not exactly represent the finished product. For illustration purposes only.

Copyright (C) 2019 REV 0 | 02062007 | SD