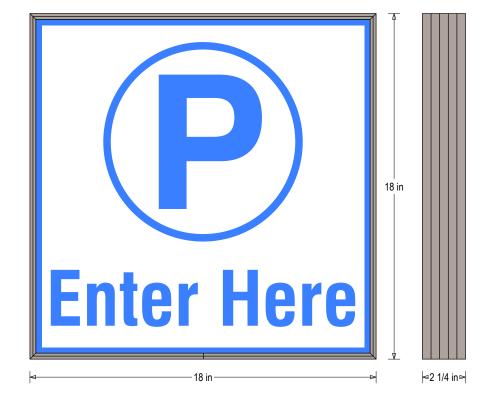

## **DIMENSIONS**

18" H x 18" W x 2.25" D (est. 7.4 lbs)

#### MESSAGE

Color: Translucent custom color Font: Swiss 721 Bold BT

Illumination: White high intensity LED backlit. Message always visible. Sign Messages: See message table below

| MESSAGE                | LED/COLOR        | HEIGHT     | <b>AMPS</b> |
|------------------------|------------------|------------|-------------|
| Parking P w/Enter Here | Blue Translucent | 8.5", 3.0" | 0.455-0.197 |

# **Product View**

NOTE: Sign image may not exactly represent the finished product. For illustration purposes only.

12132018 | DP Copyright (C) 2019