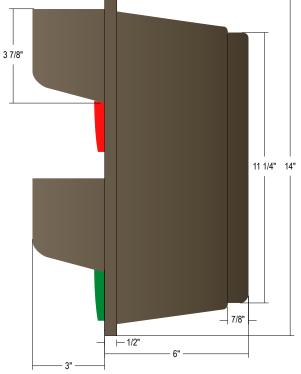

# **DIMENSIONS** 14" H x 7" W x 9" D (est. 3.144 lbs)

CLASS Class: TCIL Series

**CLASS** 

Control Method: Switch (not included) or external relay.