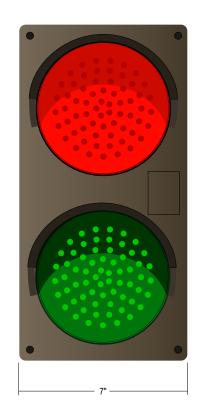

#### **CONSTRUCTION**

Cabinet: Injection molded impact resistant polycarbonate housing and hood Faces: Single Faced Sign Finish: Duranodic Bronze

Lens: Left or Top: Red Impact resistant tinted Lexan®
Lens: Right or Bottom: Green Impact resistant tinted Lexan®

#### **MESSAGE**

Illumination: Super bright direct-view LEDs on replaceable circuit board. Sign Messages: See message table below

| MESSAGE             | LED/COLOR | HEIGHT | AMPS        |
|---------------------|-----------|--------|-------------|
| Red Indicator Dot   | Red       | 5.5"   | 0.036-0.015 |
| Green Indicator Dot | Green     | 5.5"   | 0.057-0.025 |

### Lightbox Shop lightboxshop.com

239-208-9511 Manufactured in Eries, PA 16509

**Product View** 

NOTE: Sign image may not exactly represent the finished product. For illustration purposes only.

Replaceable Circuit Board Assembly