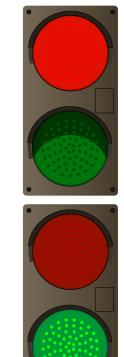

#### **MESSAGE**

Illumination: Super bright direct-view LEDs on replaceable circuit board. Sign Messages: See message table below

| MESSAGE             | LED/COLOR | HEIGHT | AMPS        |
|---------------------|-----------|--------|-------------|
| Red Indicator Dot   | Red       | 5.5"   | 0.036-0.015 |
| Green Indicator Dot | Green     | 5.5"   | 0.057-0.025 |

NOTE: Above messages are independently controlled.