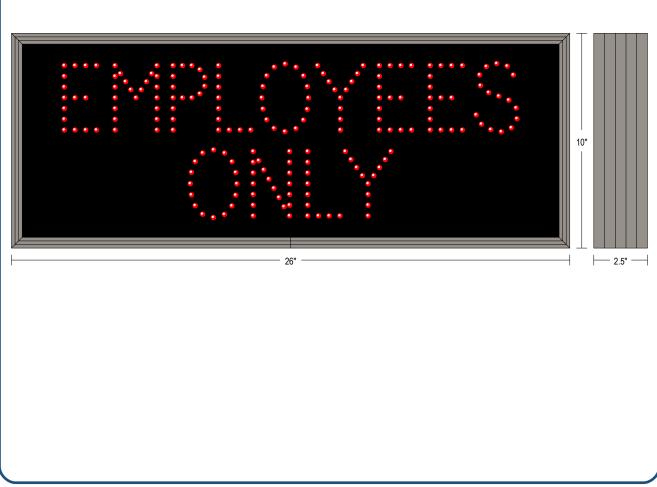

## **Product View**

NOTE: Sign image may not exactly represent the finished product. For illustration purposes only.

 EMPLOYEES ONLY
 Red Wide Angle LEDs
 3.0"
 0.093-0.040

 NOTE: Above messages are independently controlled.